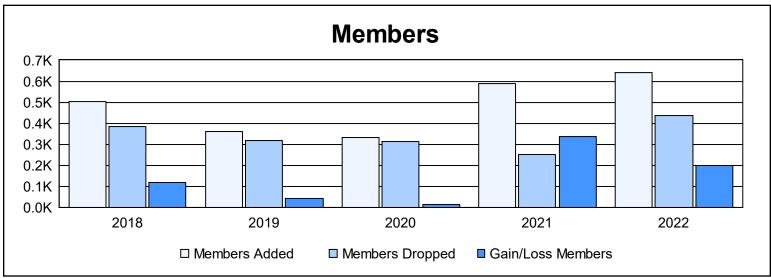

District 325 H As of June 2022 Cumulative

| Year      | New<br>Clubs | Dropped<br>Clubs | Gain/<br>Loss<br>Clubs | New<br>Members | Charter<br>Members | Reinstate<br>Members | Transfer<br>Members | Total<br>Member<br>Added | Total<br>Members<br>Dropped | Gain/<br>Loss<br>Members |
|-----------|--------------|------------------|------------------------|----------------|--------------------|----------------------|---------------------|--------------------------|-----------------------------|--------------------------|
| 2017-2018 | 6            | 0                | 6                      | 321            | 156                | 26                   | 1                   | 504                      | 384                         | 120                      |
| 2018-2019 | 3            | 0                | 3                      | 230            | 104                | 22                   | 2                   | 358                      | 316                         | 42                       |
| 2019-2020 | 9            | 0                | 9                      | 113            | 203                | 13                   | 1                   | 330                      | 315                         | 15                       |
| 2020-2021 | 13           | 0                | 13                     | 242            | 331                | 13                   | 0                   | 586                      | 250                         | 336                      |
| 2021-2022 | 12           | 0                | 12                     | 290            | 320                | 24                   | 5                   | 639                      | 438                         | 201                      |
| Average   | 9            | 0                | 9                      | 239            | 223                | 20                   | 2                   | 483                      | 341                         | 143                      |