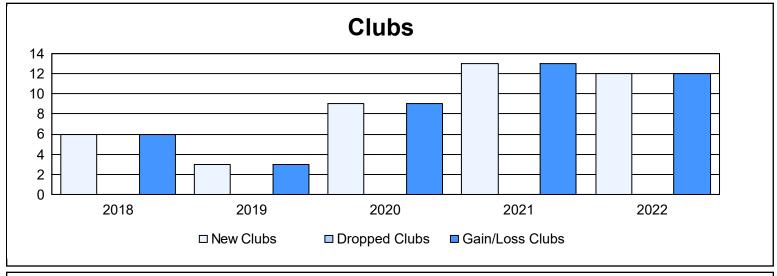

District 325 H As of June 2022 Cumulative

| Year      | New<br>Clubs | Dropped<br>Clubs | Gain/<br>Loss<br>Clubs | New<br>Members | Charter<br>Members | Reinstate<br>Members | Transfer<br>Members | Total<br>Member<br>Added | Total<br>Members<br>Dropped | Gain/<br>Loss<br>Members |
|-----------|--------------|------------------|------------------------|----------------|--------------------|----------------------|---------------------|--------------------------|-----------------------------|--------------------------|
| 2017-2018 | 6            | 0                | 6                      | 321            | 156                | 26                   | 1                   | 504                      | 384                         | 120                      |
| 2018-2019 | 3            | 0                | 3                      | 230            | 104                | 22                   | 2                   | 358                      | 316                         | 42                       |
| 2019-2020 | 9            | 0                | 9                      | 113            | 203                | 13                   | 1                   | 330                      | 315                         | 15                       |
| 2020-2021 | 13           | 0                | 13                     | 242            | 331                | 13                   | 0                   | 586                      | 250                         | 336                      |
| 2021-2022 | 12           | 0                | 12                     | 290            | 320                | 24                   | 5                   | 639                      | 438                         | 201                      |
| Average   | 9            | 0                | 9                      | 239            | 223                | 20                   | 2                   | 483                      | 341                         | 143                      |